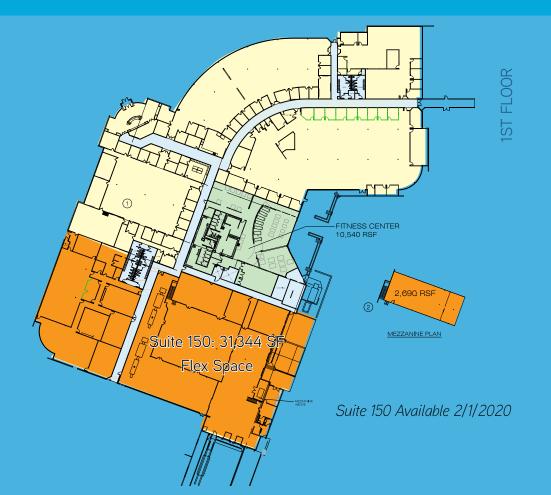

## TIMPANOGOS TECHNOLOGY CENTER

- Space Available:
  Suite 150 31,344 SF
  (Flex space)
- Lease Rate \$23.50/SF Full Service

Accelerating success.

- 495,628 SF sprawling on 30 acres
- Soccer, volleyball, basketball facilities
- Full access gym for all tenants
- Beautiful grass area and walking paths
- Provo Towne Center Mall minutes away
- Shuttle service multiple Provo stops
- Easy access to Provo Airport
- Close to revitalized Downtown Provo