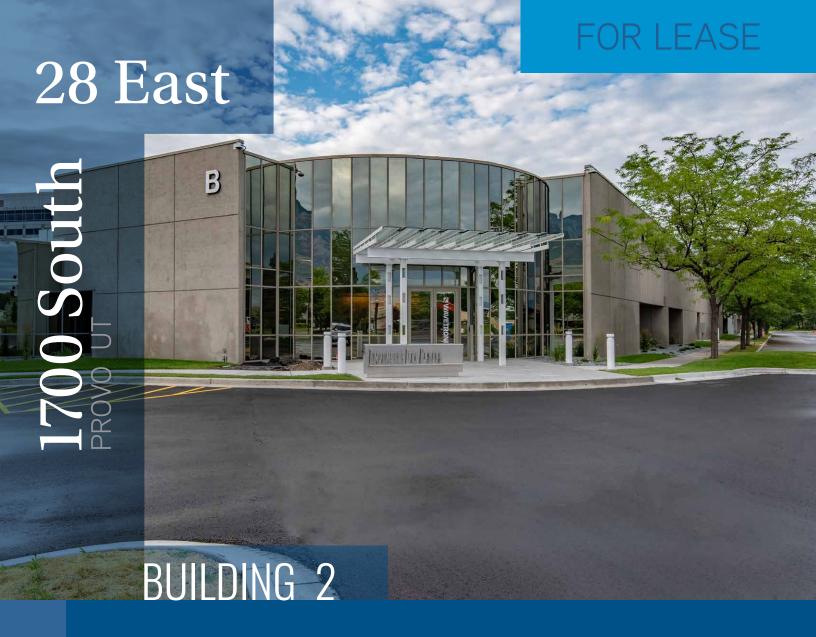

## TIMPANOGOS TECHNOLOGY CENTER

- Space Available:
  Suite 150 31,344 SF
  (Flex space)
- Lease Rate \$23.50/SF Full Service

Accelerating success.

- 495,628 SF sprawling on 30 acres
- Soccer, volleyball, basketball facilities
- Full access gym for all tenants
- Beautiful grass area and walking paths
- Provo Towne Center Mall minutes away
- Shuttle service multiple Provo stops
- Easy access to Provo Airport
- Close to revitalized Downtown Provo