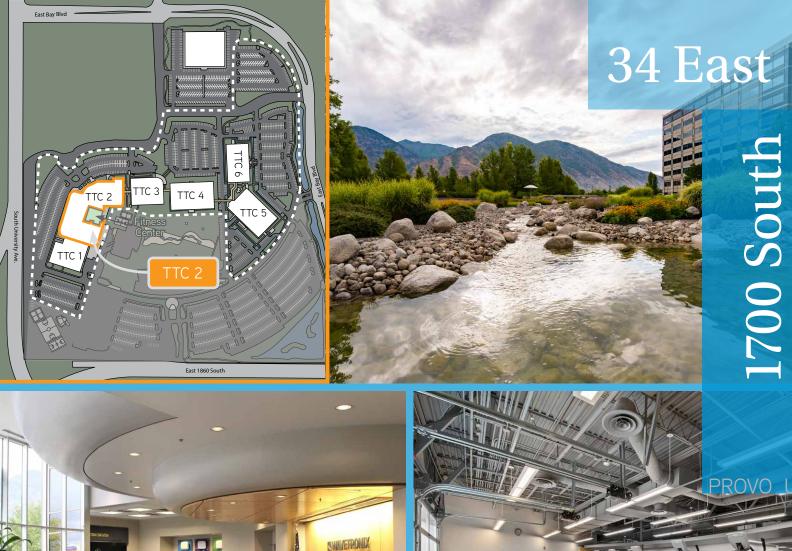

## TIMPANOGOS TECHNOLOGY CENTER

- Space Available:
  Suite 150 31,344 SF
  (Flex space)
- Lease Rate \$23.50/SF Full Service

Accelerating success.

- 495,628 SF sprawling on 30 acres
- Soccer, volleyball, basketball facilities
- Full access gym for all tenants
- Beautiful grass area and walking paths
- Provo Towne Center Mall minutes away
- Shuttle service multiple Provo stops
- Easy access to Provo Airport
- Close to revitalized Downtown Provo