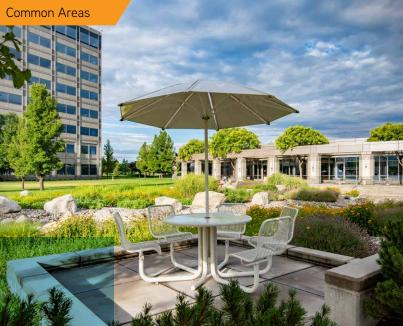

## TIMPANOGOS TECHNOLOGY CENTER

- Space Available:
  Suite 150 31,344 SF
  (Flex space)
- Lease Rate \$23.50/SF Full Service

Accelerating success.

- 495,628 SF sprawling on 30 acres
- Soccer, volleyball, basketball facilities
- Full access gym for all tenants
- Beautiful grass area and walking paths
- Provo Towne Center Mall minutes away
- Shuttle service multiple Provo stops
- Easy access to Provo Airport
- Close to revitalized Downtown Provo