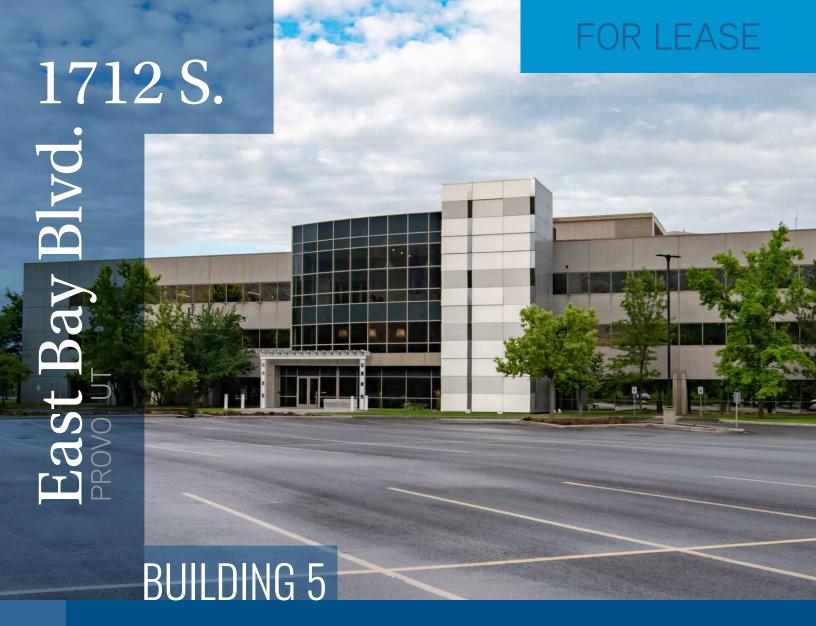

## TIMPANOGOS TECHNOLOGY CENTER

- Space Available: Suite 300: 11,675 SF
- Lease Rate \$23.00/SF Full Service

- 495,628 SF sprawling on 30 acres
- Soccer, volleyball, basketball facilities
- Full access gym for all tenants
- Beautiful grass area and walking paths
- Provo Towne Center Mall minutes away
- Shuttle service multiple Provo stops
- Easy access to Provo Airport
- Close to revitalized Downtown Provo