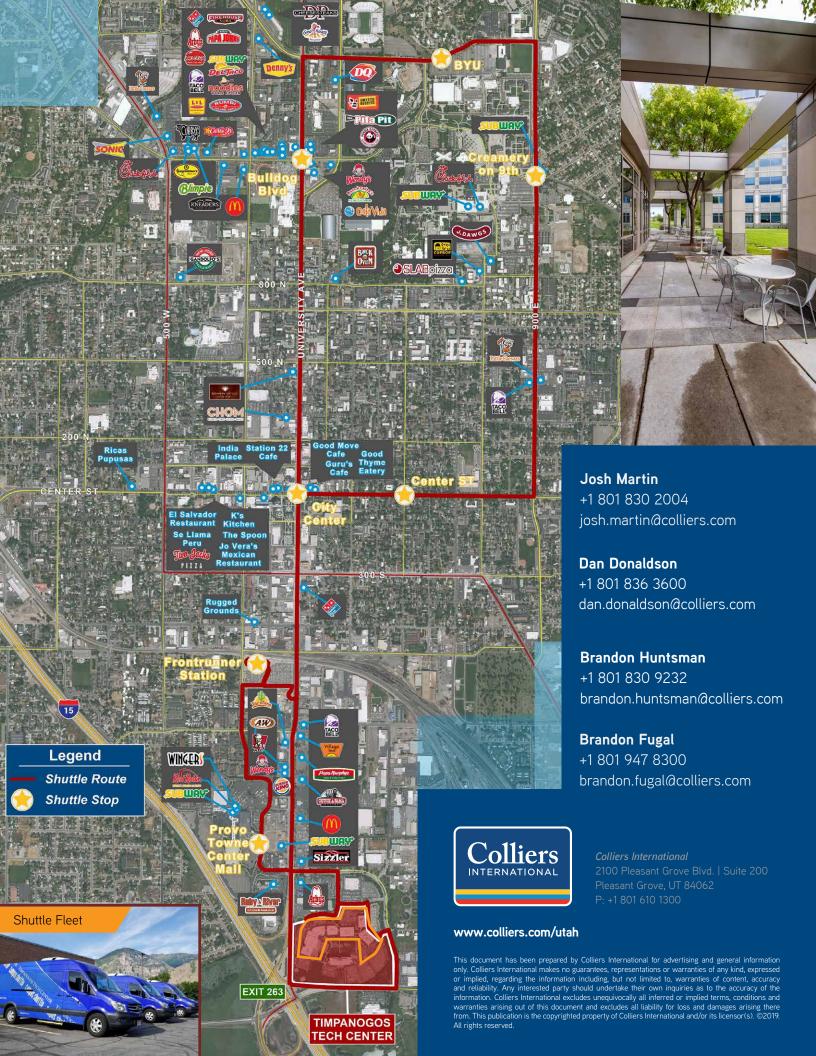

## TIMPANOGOS TECHNOLOGY CENTER

- Space Available: Suite 300: 11,675 SF
- Lease Rate \$23.00/SF Full Service

- 495,628 SF sprawling on 30 acres
- Soccer, volleyball, basketball facilities
- Full access gym for all tenants
- Beautiful grass area and walking paths
- Provo Towne Center Mall minutes away
- Shuttle service multiple Provo stops
- Easy access to Provo Airport
- Close to revitalized Downtown Provo