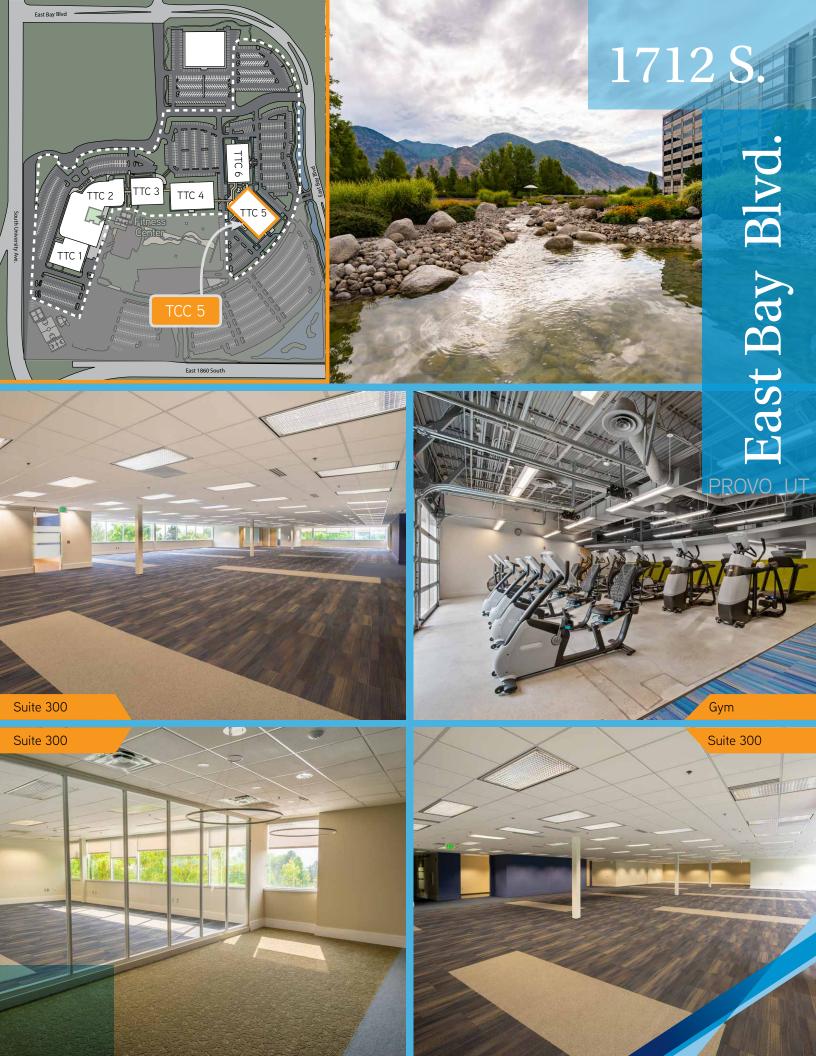

## TIMPANOGOS TECHNOLOGY CENTER

- Space Available: Suite 300: 11,675 SF
- Lease Rate \$23.00/SF Full Service

- 495,628 SF sprawling on 30 acres
- Soccer, volleyball, basketball facilities
- Full access gym for all tenants
- Beautiful grass area and walking paths
- Provo Towne Center Mall minutes away
- Shuttle service multiple Provo stops
- Easy access to Provo Airport
- Close to revitalized Downtown Provo

- Class A newly renovated suites
- Parking ratio 5/1000
- Back-up generators for all buildings
- On-site property management
- 24-hour security
- Quick access to I-15
- Remodeled interior lobbies
- Upgraded exterior

Suite 300: 11,675 SF